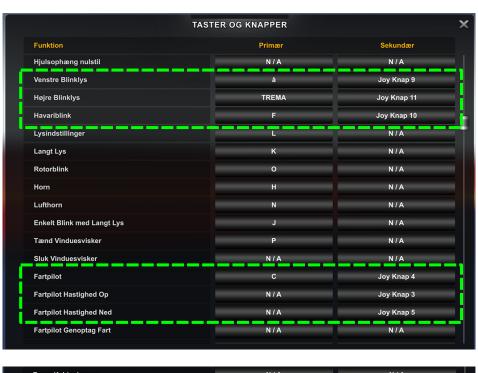

Select "Arduino Leonardo" and select properties

Suggested Settings for Euro Truck Simulator 2 - Steering Wheel (In danish - sorry)

Keypad numbering scheme for Euro Truck Simulator 2