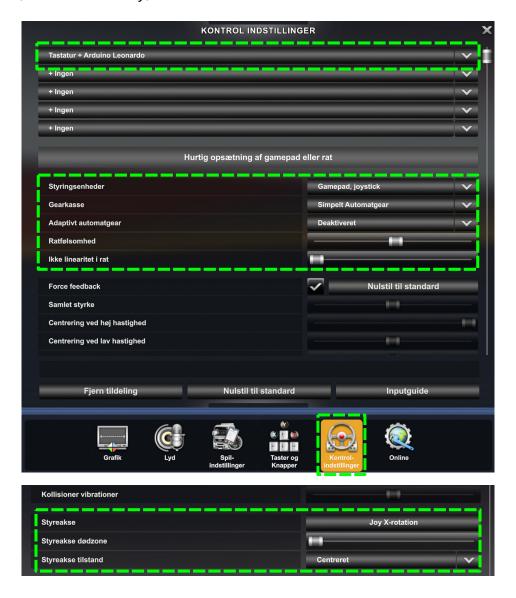

Select "Arduino Leonardo" and select properties

Suggested Settings for Euro Truck Simulator 2 - Steering Wheel (In danish - sorry)

Keypad numbering scheme for Euro Truck Simulator 2