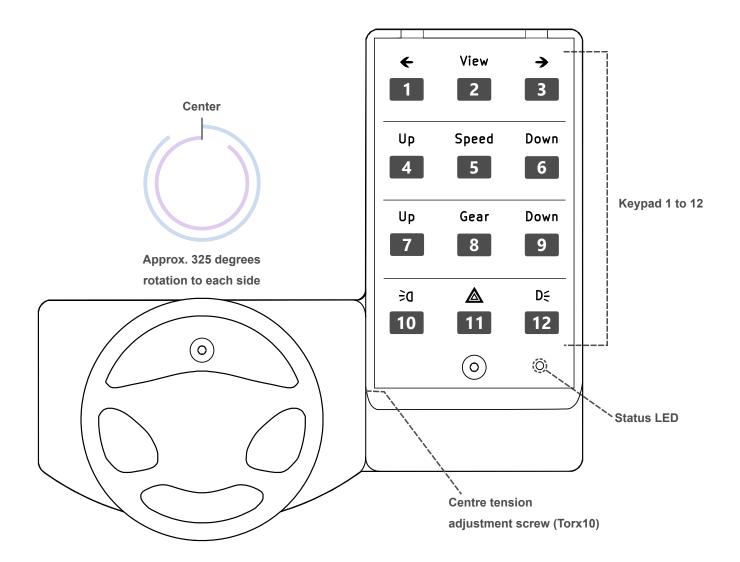

## **IMPORTANT**

The wheel performs an auto reset of the centre point each time the wheel is powered on. If the wheel is not at its centre point when power is applied the status LED will turn on, simply move the wheel past its centre point a few times untill the LED turns off and you are ready to go. If the wheel does not move for a few seconds, the LED will turn off.

When the steering wheel is connected to your computer, it will be named "Arduino Leonardo" and you can test that everything works as it should, as well as see an overview of the button numbers (also shown on page 1) by searching for Set up USB game controllers in the Windows search bar.