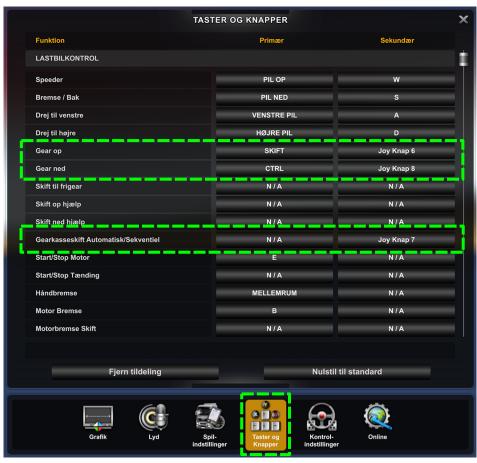

Select "Arduino Leonardo" and select properties

Suggested Settings for Euro Truck Simulator 2 - Steering Wheel (In danish - sorry)

Keypad numbering scheme for Euro Truck Simulator 2