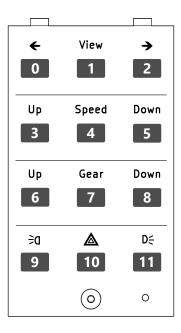

# **IMPORTANT**

The wheel performs an auto reset of the centre point each time the wheel is powered on. If the wheel is not at its centre point when power is applied the status LED will turn on, simply move the wheel past its centre point a few times untill the LED turns off and you are ready to go. If the wheel does not move for a few seconds, the LED will turn off.

When the steering wheel is connected to your computer, it will be named "Arduino Leonardo" and you can test that everything works as it should, as well as see an overview of the button numbers (also shown on page 1) by searching for Set up USB game controllers in the Windows search bar.



Select "Arduino Leonardo" and select properties



Suggested Settings for Euro Truck Simulator 2 - Steering Wheel (In danish - sorry)





Keypad numbering scheme for Euro Truck Simulator 2

## Suggested Settings for Euro Truck Simulator 2 - Keypad