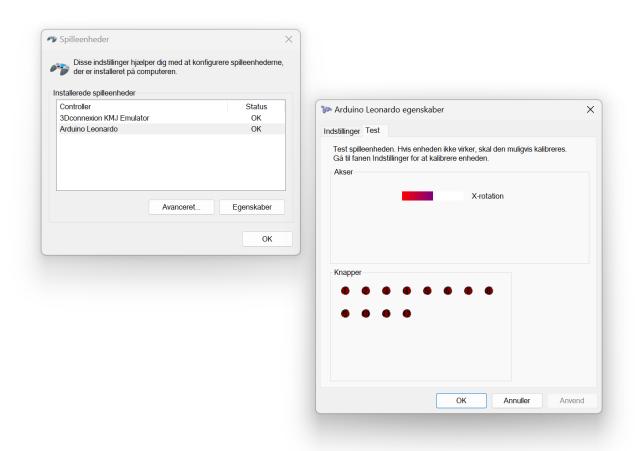

When the steering wheel is connected to your computer, it will be named "Arduino Leonardo" and you can test that everything works as it should, as well as see an overview of the button numbers (also shown on page 1) by searching for Set up USB game controllers in the Windows search bar.

Select "Arduino Leonardo" and select properties

Suggested Settings for Euro Truck Simulator 2 - Steering Wheel (In danish - sorry)

Keypad numbering scheme for Euro Truck Simulator 2