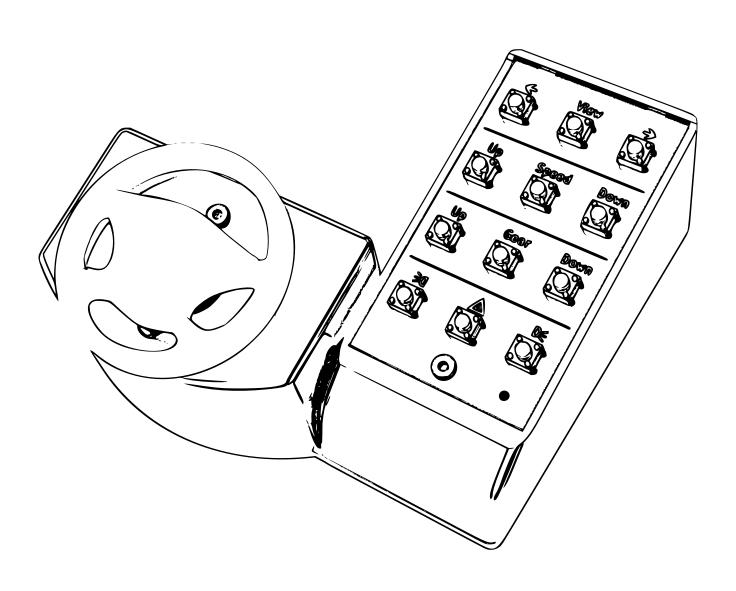

When the steering wheel is connected to your computer, it will be named "Arduino Leonardo" and you can test that everything works as it should, as well as see an overview of the button numbers (also shown on page 1) by searching for Set up USB game controllers in the Windows search bar.

## Suggested Settings for Euro Truck Simulator 2 - Keypad